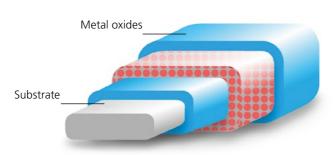

## NEW SPACER PIGMENT – CROSS SECTION

#### Optical boost with ECKART's patented Spacer technology

With both products, customers benefit from ECKART's patented "Spacer technology": a new coating technology that lend the pigments their optical advantages.

Periodically arranged nano cavities form an entire layer between the coated metal oxides. Since the intermediate cavities surround the pigment and are aligned parallel to the substrate, the spacer layer ensures an ideally aligned interaction with the light.

For more information, read the White Paper of the European Coatings Journal:

Spacer = periodic-like nanostructures of cavities