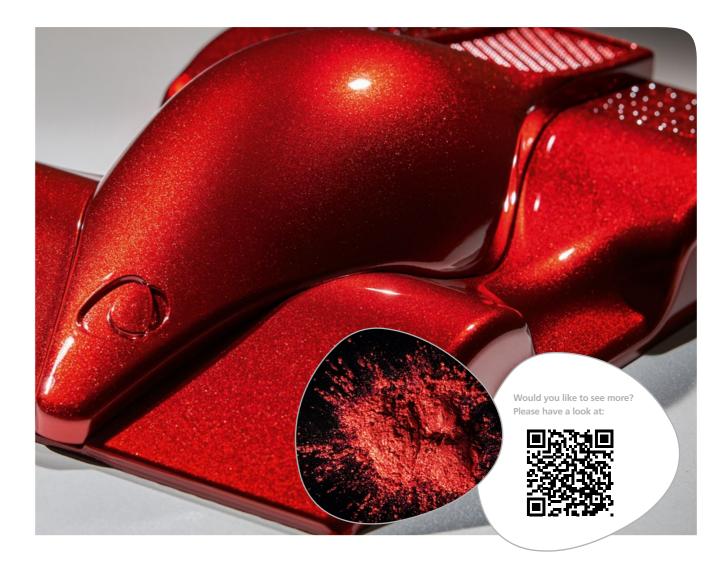

# Luxan<sup>®</sup> CFX C842 Spotlight Red

## POWERFUL RED SPOTLIGHTS WITH A THREE-DIMENSIONAL EFFECT

This incredibly strong, three-dimensional depth appearance and the surprisingly flashing, intense red: **LUXAN CFX C842 Spotlight Red** is a real eyecatcher! The incident light acts as a spotlight and brings the color-strong sparkle of **LUXAN CFX C842 Spotlight Red** into focus, which reflects the light in an impressive way.

For indoor use and decorative purposes, we recommend our unstabilized version: LUXAN C842 Spotlight Red.

| Physical properties        | LUXAN CFX C842 Spotlight Red | Unit  | Method      |
|----------------------------|------------------------------|-------|-------------|
| Particle size distribution | 10 – 65                      | μm    | ISO 13320-1 |
| Density                    | 3.1                          | g/cm³ | DIN 66137   |
| Bulk density               | 0.5                          | g/cm³ | EN ISO 60   |