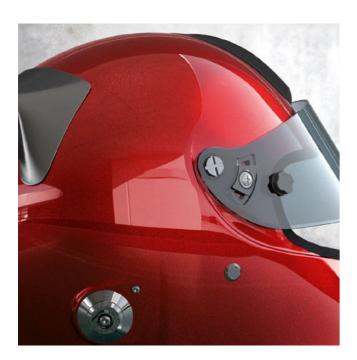

# Luxan<sup>®</sup> CFX C842 Spotlight Red

## POWERFUL RED SPOTLIGHTS WITH A THREE-DIMENSIONAL EFFECT

This incredibly strong, three-dimensional depth appearance and the surprisingly flashing, intense red: **LUXAN CFX C842 Spotlight Red** is a real eyecatcher! The incident light acts as a spotlight and brings the color-strong sparkle of **LUXAN CFX C842 Spotlight Red** into focus, which reflects the light in an impressive way.