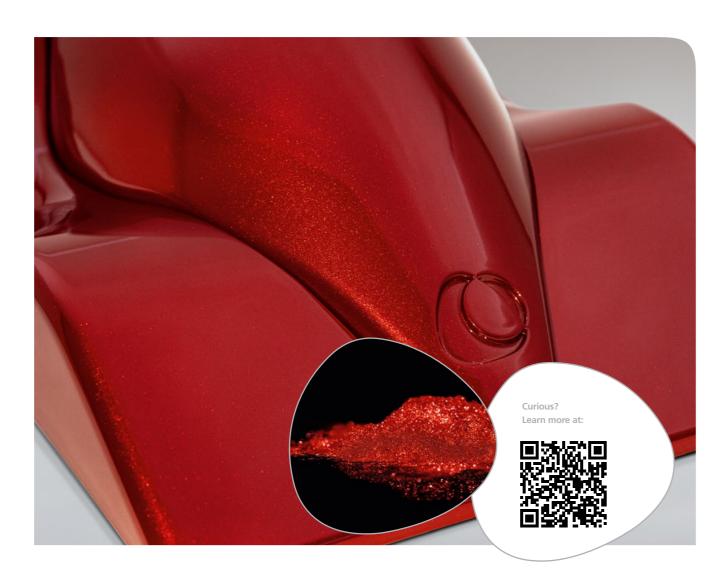

## Luxan<sup>®</sup> LUXAN CFX B842 Immersion Red

### PURE RED BRILLIANCE - FROM EVERY PERSPECTIVE!

**LUXAN CFX B842 Immersion Red** boasts an authentic and consistently vibrant shade of red, distinct from conventional earth-tone pearlescent pigments that tend to veer into brownish hues.

**LUXAN CFX B842 Immersion Red** offers a more even flow of the clearcoat, a lower graininess and a more subtle effect. The potential of this effect pigment extends beyond red color shades: It seamlessly integrates red highlights into all basic color shades.

**LUXAN CFX B842 Immersion Red** is exclusively available in a stabilized, highly weather and chemical resistant CFX version.

| Physical properties        | CFX B842 Immersion Red | Unit  | Method      |
|----------------------------|------------------------|-------|-------------|
| Particle size distribution | 5 – 45                 | μm    | DIN 66137   |
| Density                    | 3.1                    | g/cm³ | EN ISO 60   |
| Bulk density               | 0.7                    | g/cm³ | ISO 13320-1 |