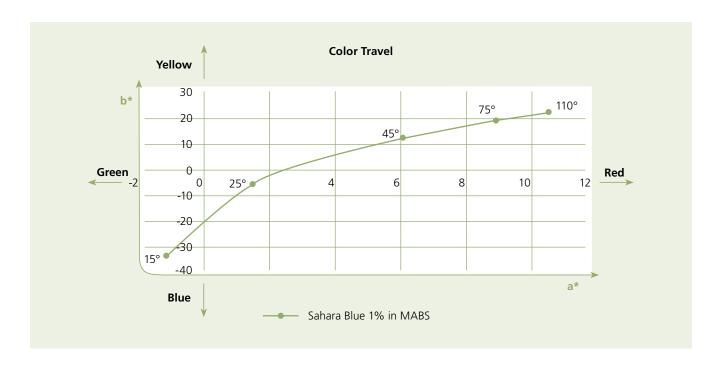

## Effect pigment for plastics with unique colour travel

The unique colour of MASTERSAFE SYMIC Sahara Blue provides an extraordinary interference flop – oscillating from a softly shimmering, sand-like shade with a beige undertone color to interference sky-blue reflection effects. In flat viewing angles, the beige-rosé hue dominates, the blue shimmer becomes visibly strongest near gloss angle (15°).

**Color Measurement**Color travel from bluish to beige