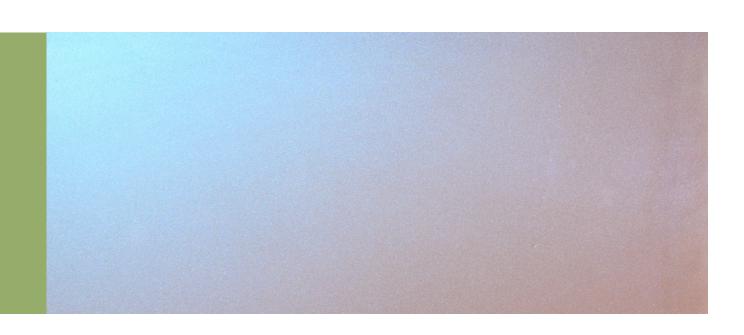

d many more. The product is recommended for applications where a new standout, special effect is desired. The optical appearance of **MASTERSAFE SYMIC Sahara Blue** cannot be achieved by mixing other effect pigments with colours.

MASTERSAFE SYMIC Sahara Blue can be used for common plastics processing such as extrusion, injection molding, blow molding, blown film or cast film extrusion. The pellet form is primarily recommended for polyolefins like LDPE, HDPE, PP. It is also compatible with engineering resins such as PS, ABS, PA and others.

## **Technical information**

| MASTERSAFE SYMIC  | Article No. | Particle Size in µm | Delivery form |
|-------------------|-------------|---------------------|---------------|
| SYMIC Sahara Blue | 027137GD0   | 10-40               | Pellet        |



**Color Measurement**Color travel from bluish to beige



## Visual effects depend on viewing angles





ECKART GmbH Guentersthal 4 91235 Hartenstein, Germany Tel +49 9152 77-0

Fax +49 9152 77-7008 info.eckart@altana.com

www.eckart.net

ECKART America Corporation 830 East Erie Street Painesville, Ohio 44077, USA Tel +1 440 954-7600

Fax +1 440 354-6224 Toll-free: 800 556 1111

info.eckart.america.oh@altana.com

www.eckart.net

ECKART Asia Ltd.
Room 701-3, 7th floor C C Wu Building 302-308 Hennessy Road
Wan Chai, Hong Kong
Tel +852 3102 7200
Fax +852 2882 5366
info.eckart.asia@altana.com
www.eckart.net

0/August 2022.0 PL PDF 027316XX0 PDF

This information and our technical advice – whether verbal, in writing or by way of trials – are given in good faith but without warranty, and this