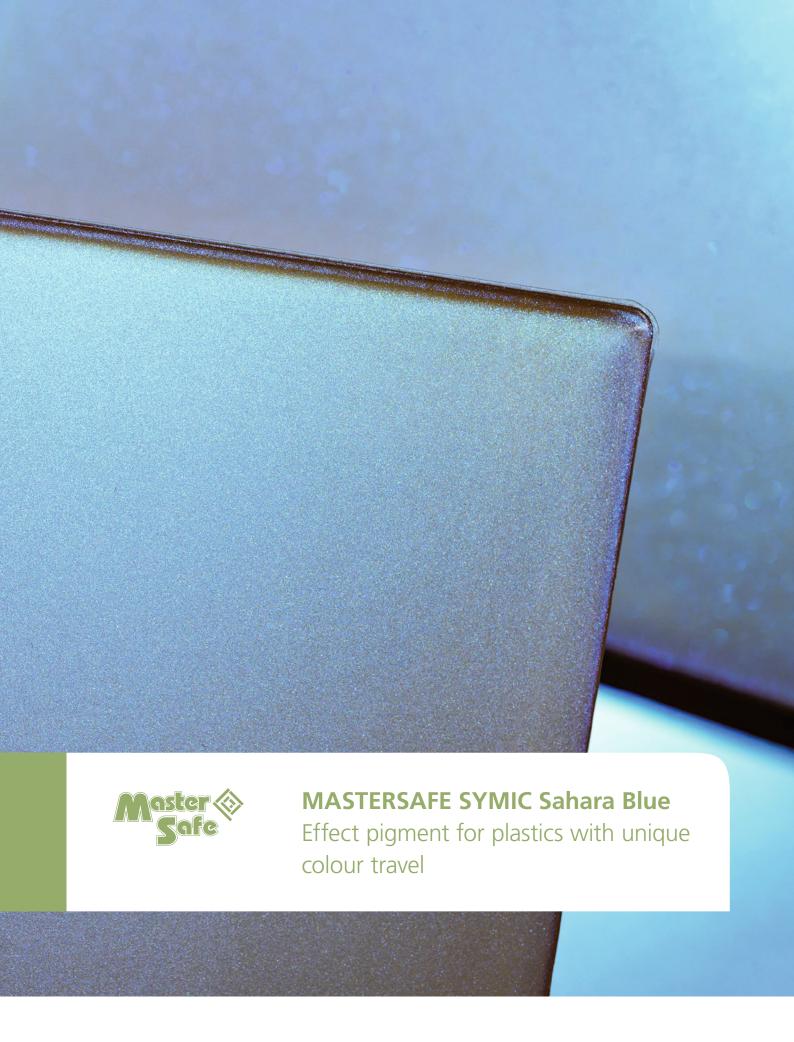

## Effect pigment for plastics with unique colour travel

The unique colour of MASTERSAFE SYMIC Sahara Blue provides an extraordinary interference flop – oscillating from a softly shimmering, sand-like shade with a beige undertone color to interference sky-blue reflection effects. In flat viewing angles, the beige-rosé hue dominates, the blue shimmer becomes visibly strongest near gloss angle (15°).

This effect pigment is based on synthetic mica coated with a special combination of the metal oxides titanium oxide and iron oxide.

We offer MASTERSAFE SYMIC Sahara Blue in a convenient, dust-free pellet form with pigment level of 70%.

Target applications are cosmetic and food packaging, household appliances, toys and many more. The product is recommended for applications where a new standout, special effect is desired. The optical appearance of **MASTERSAFE SYMIC Sahara Blue** cannot be achieved by mixing other effect pigments with colours.